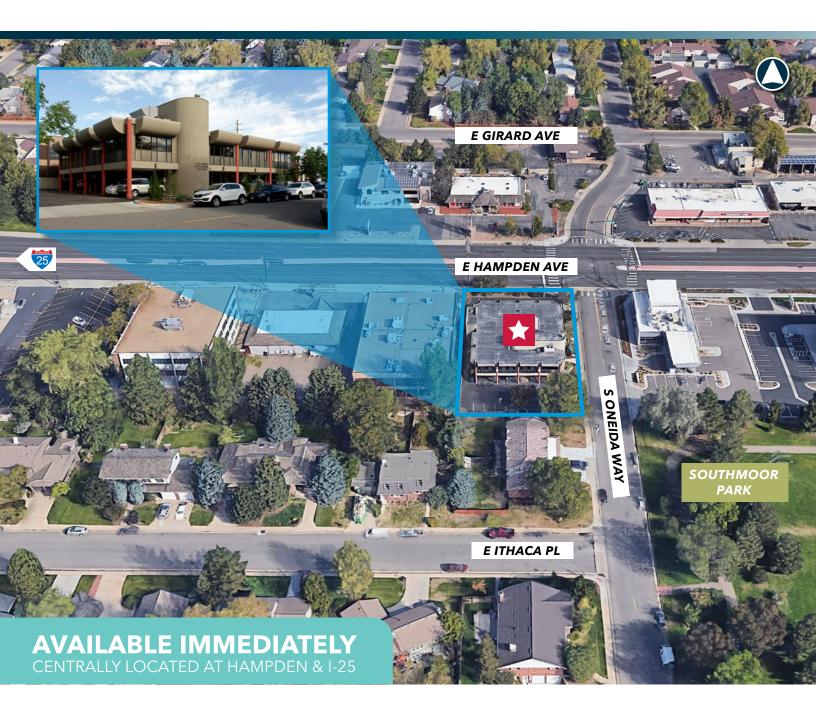

### **PROPERTY HIGHLIGHTS**

- Well maintained professional office building
- Abundant retail and dining amenities
- Join other healthcare tenants
- Very walkable neighborhood
- Good transit
- Centrally located at Hampden & I-25