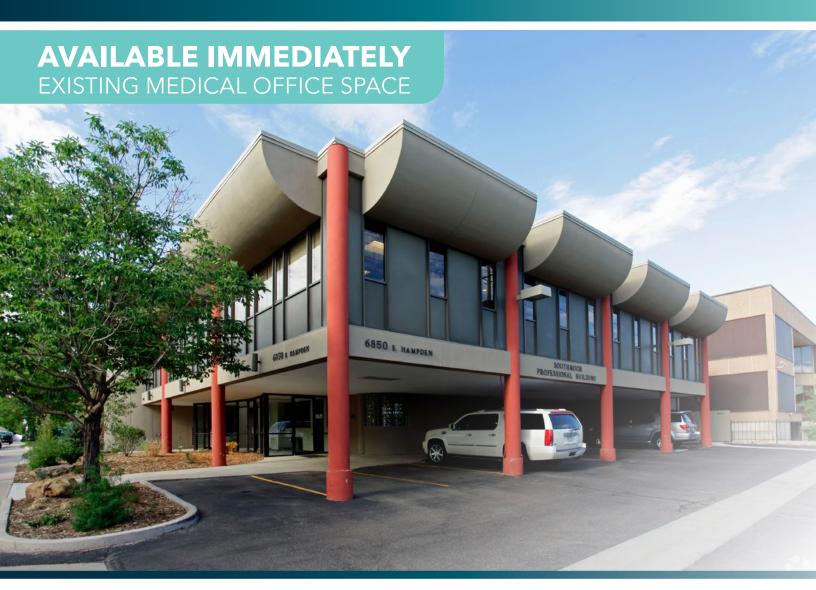

# **6850 E HAMPDEN AVENUE** DENVER, COLORADO 80224

### **PROPERTY FEATURES**

**BUILDING SF** 10,218 SF

**AVAILABLE SF** 1,834 SF

**SUITE** 2nd Floor

**LEASE RATE** \$20.00 Full Service

TERM Negotiable

YEAR BUILT 1973

**PARKING** 10 covered spaces

### **PROPERTY HIGHLIGHTS**

- Well maintained professional office building
- Abundant retail and dining amenities
- Join other healthcare tenants
- Very walkable neighborhood
- Good transit
- Centrally located at Hampden & I-25