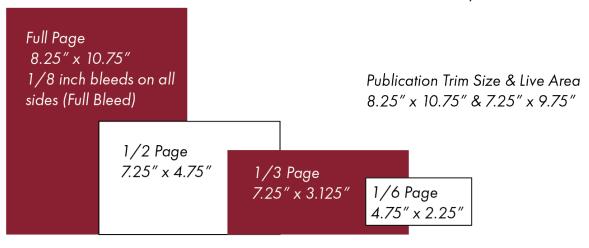

#### **Ad Specifications**

Please ensure your ads are the right size with an 1/8" bleed and a 1/2" save area for text.

1/4 Page 3.5" x 4.75" 1/3 Page 4.75" x 4.75"

Artwork Submissions High quality PDF files are preferred. All copy is subject to the approval of the CDA.