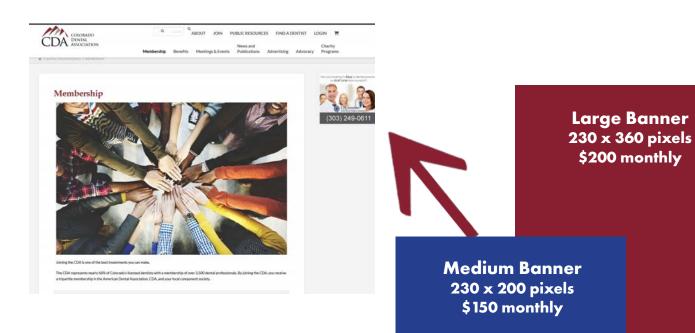

#### **Website Banner Ads**

The CDA's website has more than 70,000 users a year who log more than 200,000 page views a year. The Classified Ads page has the highest number of page views at 24,000 a year. We work hard to ensure that our website is up to date and our advertisers get noticed.

Small Banner 230 x 80 pixels \$100 monthly

You can find the website advertising contract in the media kit or online at cdaonline.org/media-kit