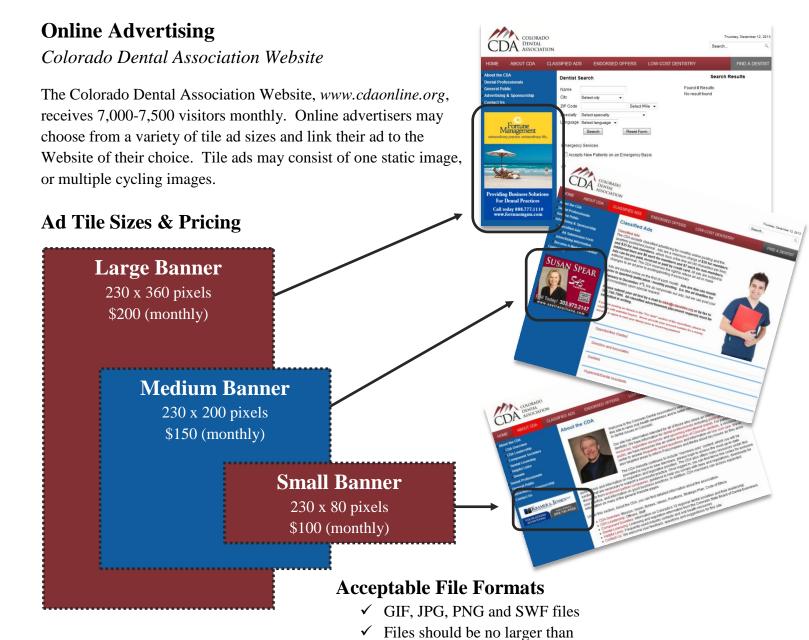

## **Ad Request Details**

at 303-740-7989.

Please select from the following options below.

| Ad Tile Size  Small:  Medium:  Large:  | 230 x 80 pixels<br>230 x 200 pixels<br>230 x 360 pixels | Ad Image(s)  ☐ Static one image ad ☐ Animated cycling images ad                                                           |
|----------------------------------------|---------------------------------------------------------|---------------------------------------------------------------------------------------------------------------------------|
| Ad Duration  1 month 2 months 3 months | ☐ 6 months☐ 1 year☐ Other                               | Ad Link  Would you like your ad to be linked?  No Yes, please use the following URL:  ——————————————————————————————————— |
|                                        |                                                         |                                                                                                                           |
| Contact Name:                          |                                                         |                                                                                                                           |
| _                                      |                                                         |                                                                                                                           |
| City/State/Zip                         | ):                                                      |                                                                                                                           |
| Phone:                                 |                                                         | E-mail:                                                                                                                   |
|                                        |                                                         | Expiration Date:                                                                                                          |
| CVC Code: _                            |                                                         |                                                                                                                           |
|                                        |                                                         |                                                                                                                           |
| Charges to your cr                     | redit card will not b                                   | e made until after your ad is placed.                                                                                     |
|                                        | Village, CO 80111.                                      | The Colorado Dental Association, 8301 East Prentice Avenue, Suite                                                         |
| Please return th                       | is completed cont                                       | tract to Molly Pereira by e-mail at molly@cdaonline.org or fax                                                            |